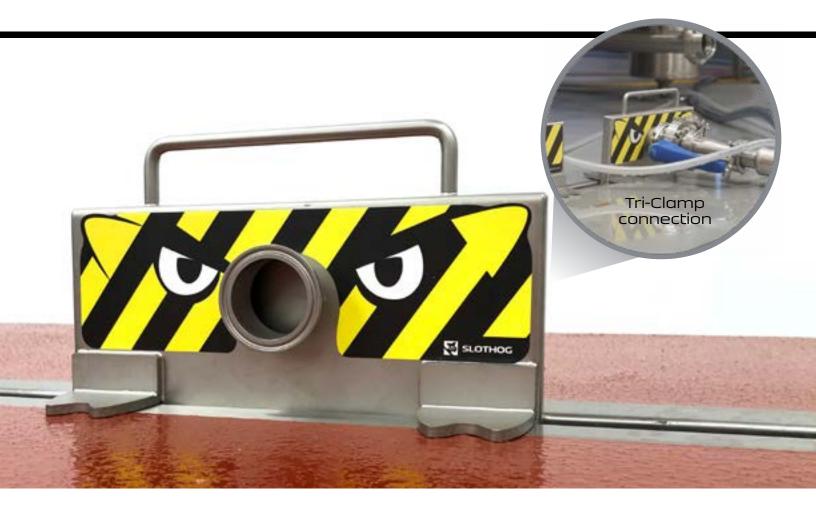

Draining your tanks can be a hassle, especially when it means wet slippery floors. The Slot Hog features a no mess Tri-Clamp connection, allowing you to drain directly into your Slot Drain<sup>™</sup>.

## SPECIFICATIONS:

■ 2″, 1½″ Tri-Clamp Hose Fittings