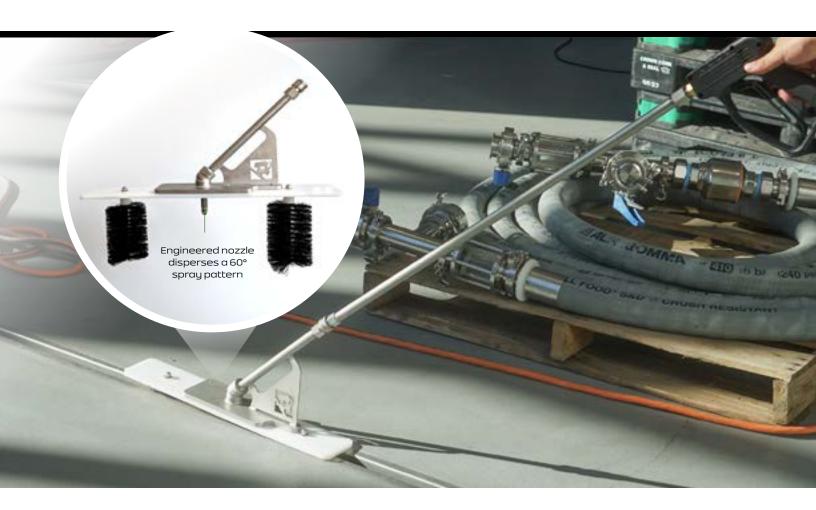

# Specifications:

- Stainless steel food grade construction
- Custom pressure washer wand attachment
- Compatible with steam and cleaning chemicals
- Rated: 2500 psi @ 72°F and 1900 psi @ 320°F

### Benefits:

- Easy to use, built-in guides create a perfect fit with your Slot Drain
- Flexible brushes front and back, clean upper walls and contain spray
- Quick-release mechanism customizable to your current water connection
- Streamlines cleaning and ensures drain hygiene