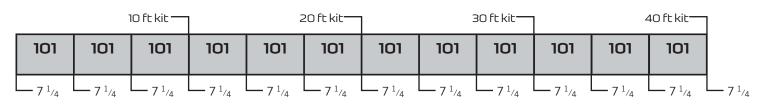

#### TYPICAL MODULAR LAYOUT OF A 1/2 INCH ALUMINUM SLOT DRAIN® SYSTEM (Sections fit together as illustrated below)

Invert

## **PURCHASE OPTIONS**

101 (3 SECTIONS) 10 FEET 30 FEET 101 (9 SECTIONS) 20 FEET 101 (6 SECTIONS) 40 FEET 101 (12 SECTIONS)

CATCH BASIN LID: PAN LID DESIGN AND STRAINER IS PART OF THE CATCH BASIN

LENGTH WIDTH HEIGHT **OUTLET SIZE DESCRIPTION** INCHES **INCHES INCHES INCHES**  $7^{1}/8$  $7^{1}/8$ 8 <sup>9</sup>/16 CATCH BASIN 4