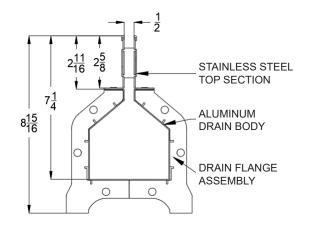

MATERIALS:

T304/T316 Stainless Steel Top

Aluminum Body

ACCESSORIES: Cleaning paddle

# **DRAIN CHANNELS**

| DESCRIPTION                | PART NO.      | INVERT SHALLOW INCHES | INVERT DEEP INCHES             |  |
|----------------------------|---------------|-----------------------|--------------------------------|--|
| 1/2 INCH AL SLOT DRAIN 101 | GDT00AL - 101 | 7 <sup>3</sup> /16    | 7 <sup>3</sup> / <sub>16</sub> |  |