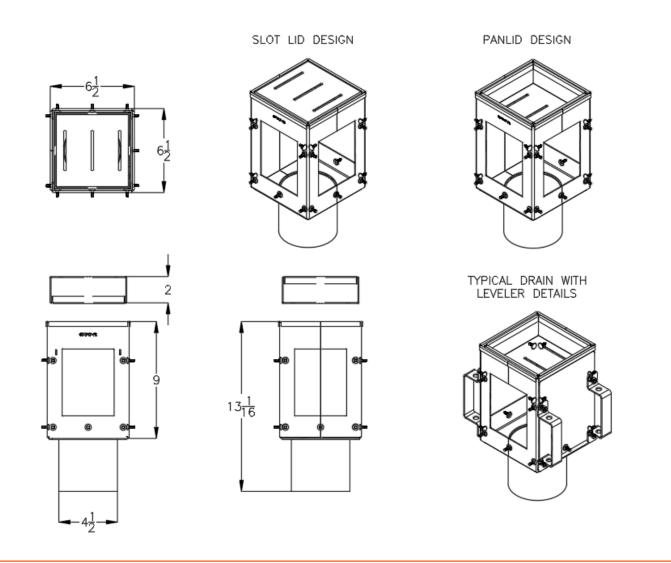

## SPECIFICATIONS

GENERAL:

The surface drainage system shall be Catch Basin, to be used with slot or trench as manufactured by Global Drain Technologies. MATERIALS: T304 Stainless Steel

LID: Slot Lid (or) Panlid Design INSTALLATION: The Catch Basin shall be installed in accordance with the manufacturer's installation instructions and recommendations. Catch Basins are manufactured with levelers to secure the drain within the concrete slab.

## TYPICAL MODULAR LAYOUT OF A CATCH BASIN SYSTEM

| CATCH BASIN LID: STANDARD LID DESIGN AND STRAINER IS PART OF THE CATCH BASIN                                       |                   |                               |                  |                          |                       |
|--------------------------------------------------------------------------------------------------------------------|-------------------|-------------------------------|------------------|--------------------------|-----------------------|
| DESCRIPTION                                                                                                        | WIDTH             | LENGTH<br>INCHES              | HEIGHT<br>INCHES | OUTLET SIZE<br>INCHES    |                       |
| CATCH BASIN                                                                                                        | 6 <sup>1</sup> /2 | 6 <sup>1</sup> / <sub>2</sub> | 9                | 4                        | 2025                  |
| SPECIFYING ENGINEER IS RESPONSIBLE FOR CONCRETE ENCASEMENT AND REINFORCING BASED UPON APPLICATION AND LOCAL CODES. |                   |                               |                  |                          |                       |
| TF 855.497.                                                                                                        | 7508 F            | 204. 775. 2324                | E or             | ders@globaldraintech.com | W globaldraintech.com |